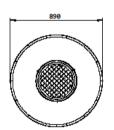

#### <u>Combustion zone</u> Materials // Quartz glass

Fuel // Firewood

890

9-10

glamm<sup>®</sup> fire