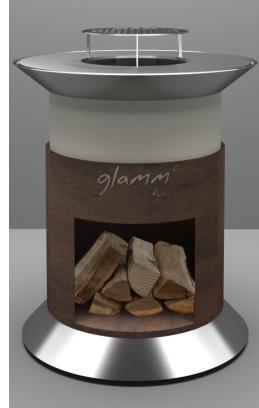

#### **Barbecue**

Materials // Corten steel AISI 316 stainless steel

Acabamentos // Black lacquered steel Rusted corten steel

Dimensions // Body: 890 Ø x 1030 a mm | 35" Ø x 40,6"a Firewood compartment/Support table : 850 Ø x 883 a mm | 33.5" Ø x 34.8"a

Weight // Body: 130 Kg | 286 lbs Firewood compartment/Support table : 70 Kg | 154 lbs

Accessories // Ash vacuum cleaner · included Protection cover · included Barbecue mitt · included Top grill · included Argentine grill · included Tongs · included Spatula · included Apron · included Firewood compartment/Support table · optional

#### <u>Combustion zone</u> Materials // Quartz glass

Fuel // Firewood

890

9-10

glamm<sup>®</sup> fire