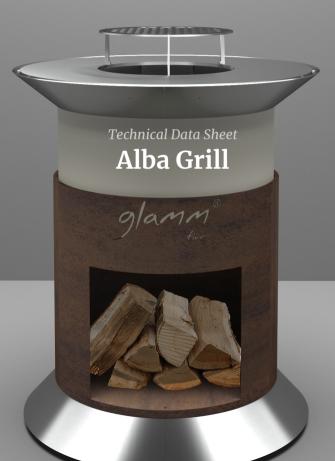

# Alba Grill

#### **Barbecue**

Materials // Corten steel AISI 316 stainless steel

Acabamentos // Black lacquered steel Rusted corten steel

Dimensions // Body: 890 Ø x 1030 a mm | 35" Ø x 40,6"a Firewood compartment/Support table : 850 Ø x 883 a mm | 33.5" Ø x 34.8"a

Weight // Body: 130 Kg | 286 lbs Firewood compartment/Support table : 70 Kg | 154 lbs

Accessories // Ash vacuum cleaner · included Protection cover · included Barbecue mitt · included Top grill · included Argentine grill · included Tongs · included Spatula · included Apron · included Firewood compartment/Support table · optional

#### <u>Combustion zone</u> Materials // Quartz glass

Fuel // Firewood

890

9-10

glamm<sup>®</sup> fire