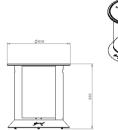

### General dimensions

1030

#### **Barbecue**

Materials // Corten steel AISI 316 stainless steel

Acabamentos // Black lacquered steel Rusted corten steel

Dimensions // Body: 890 Ø x 1030 a mm | 35" Ø x 40,6"a Firewood compartment/Support table : 850 Ø x 883 a mm | 33.5" Ø x 34.8"a