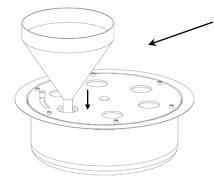

#### Utilization

Fuel Filling

To filling the burner you have to push down the feeder. Then you have a small opening to put bioethanol. When you finish the process let it go and the feeder closed.

This system is completely safety because only allows insert fuel when the flame goes off.