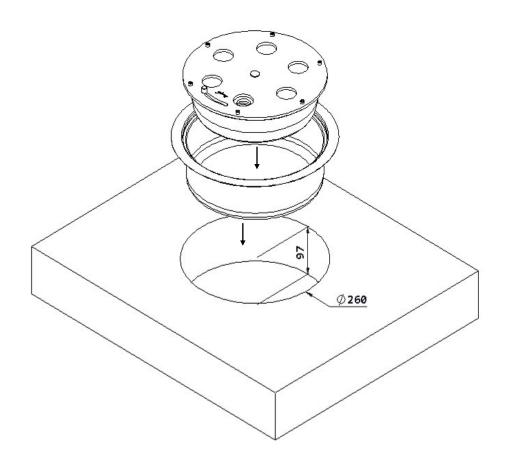

#### Installation

In order to ensure a safety margin with respect to the ground, it is recommended a minimum distance of 400 mm between the floor and the top of the burner;

The surface on you want to install the burner should be as level as possible.

#### **Dimensions:**

Ensure the hole where you want to place the burner has the following minimum dimensions, as shown in the figure below:

- Diameter: ø260 mm;
- Height : 97 mm;