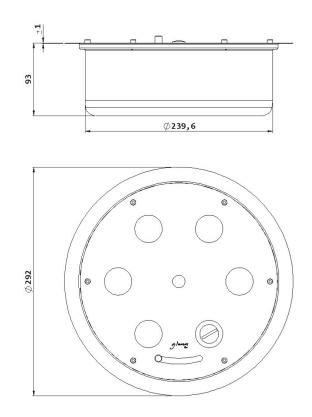

Dimensions// 93 h x Ø292 mm Weight// 4,4 kg Accessories// Key, Lighter, Funnel, Container/measuring jug Optional Accessories // Decorative ceramic wood, Decorative white marble stone, Bioethanol Jug (5 litres) Packing Dimensions// 300 h x 600 w x 400 d mm Total Weight// 6,94 kg 1 Kg/ Decorative ceramic wood

# Burner I

Overall dimensions