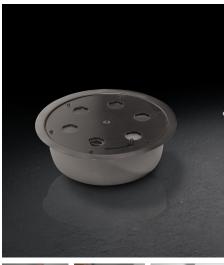

# Burner I

Material//

Burner I / stainless steel

Made of stainless steel, with a flame regulator and an overfill security system for better functioning.

According to our tests, in the medium position, it provides 6 hours of heat with only 2 litres of bioethanol.

Dimensions// 93 h x Ø292 mm Weight// 4,4 kg Accessories// Key, Lighter, Funnel, Container/measuring jug Optional Accessories // Decorative ceramic wood, Decorative white marble stone, Bioethanol Jug (5 litres) Packing Dimensions// 300 h x 600 w x 400 d mm Total Weight// 6,94 kg 1 Kg/ Decorative ceramic wood

3 Kg/ Decorative white marble stone

4,3 Kg/ Bioethanol Jug (5 litres)

2 litres (liquid bioethanol) Power// 2,70 kW Burning time// Position min. 2 litres/ 6h Position max. 2 litres/ 4h

/CO detector included Fireplace with mechanical burner in accordance with German Norm DIN 4734