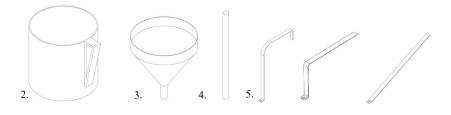

# **Material Supplied**

- 1. Burner III;
- 2. Mug;
- 3. Funnel;
- 4. Lighter;
- 5. One of the 3 Keys presented;