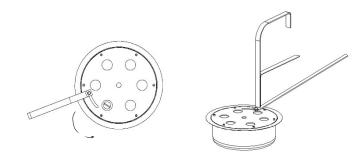

#### **Dimensions:**

Ensure the hole where you want to place the burner has the following minimum dimensions, as shown in the figure below:

- Diameter: ø260 mm;
- Height : 97 mm;