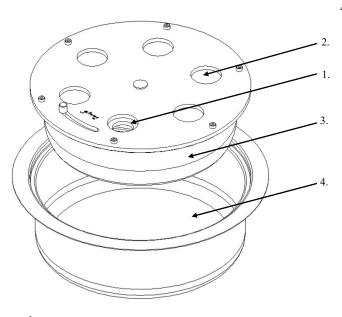

# **Material Supplied**

- 1. Burner III;
- 2. Mug;
- 3. Funnel;
- 4. Lighter;
- 5. One of the 3 Keys presented;

### Components

- 1. Fuel cover;
- 2. Cover/Burning zone;
- 3. Tank;
- 4. Safety tank;

glamm<sup>\*</sup>