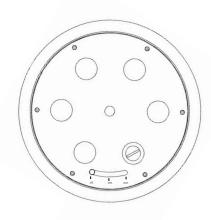

# Burner I

To regulate the flame of your burner you must with the help of the key move to the desired position.

1 - Off position Off burner;

2 – Min. Position In that position it provides 6 hours of heat with only 2 litres of bioethanol;

3 – Max. position High consumption. In that position it provides 4 hours of heat with 2 litres of bioethanol.