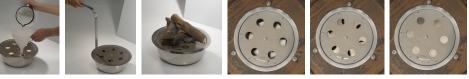

#### Utilization

Fuel Filling

To filling the burner you have to push down the feeder. Then you have a small opening to put bioethanol. When you finish the process let it go and the feeder closed.

This system is completely safety because only allows insert fuel when the flame goes off.

### Light/Off

After the filling you must open the cover and fan the flame with the light or with the key (moisten the key in the bioethanol and fan the fire with the lighter).

To turn off the burner move the cover with the help of the key.

#### Regulation flame

After the filling you must open the cover and fan the flame with the light or with the key (moisten the key in the bioethanol and fan the fire with the lighter) To turn off the burner move the cover with the help of the key.

ADVICES:

- If the flame doesn't erase at first time, repeat the process but with more energy.
- It is advisable to leave the cover ajar to avoid the condensation of gases released.

glamm fire