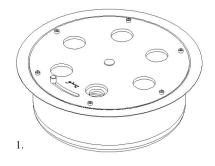

### Components

- 1. Fuel cover;
- 2. Cover/Burning zone;
- 3. Tank;
- 4. Safety tank;

glamm<sup>\*</sup>