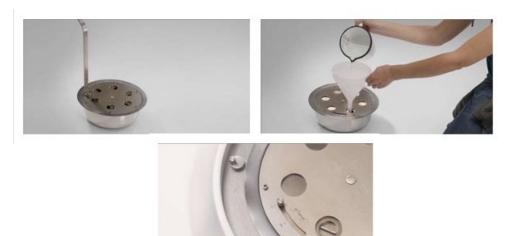

# **Material Supplied**

- 1. Burner III;
- 2. Mug;
- 3. Funnel;
- 4. Lighter;
- 5. One of the 3 Keys presented;

### Components

- 1. Fuel cover;
- 2. Cover/Burning zone;
- 3. Tank;
- 4. Safety tank;

glamm<sup>\*</sup>