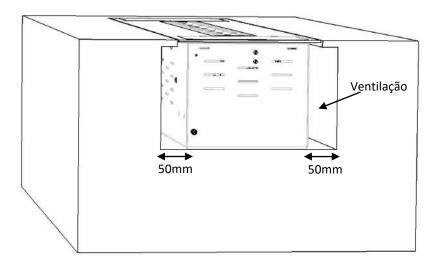

Make sure there is always a good ventilation (ca. 50mm) around the Crea7ionEVO 600 Lite, when it is built-in;

glamm fire

GlammFire