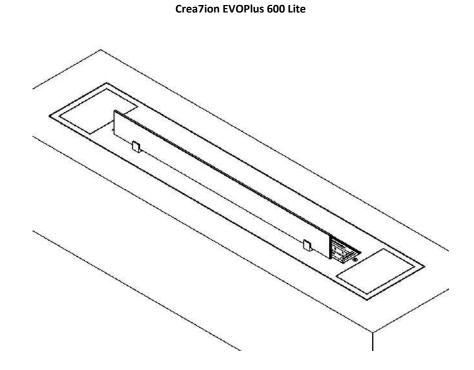

## Crea7ionEVOPlus 600 Lite

Why choosing Crea7ionEVO 600 Lite :

- **Fire Line** Linear and continuous fire line.
- Combustion area—600mm lenght
- Safety Equipped with multiple safety sensors .
- **Display** Provides a better user experience.
- Language Language selection.
- **Remote Control**—Practical and functional.
- Battery of Lithium—Optional
- Tank Capacity: 5L.
- **Materials**—High-quality materiais (Titanium and Stainless Steel). High durability.
- Installation -Even more compact dimensions.