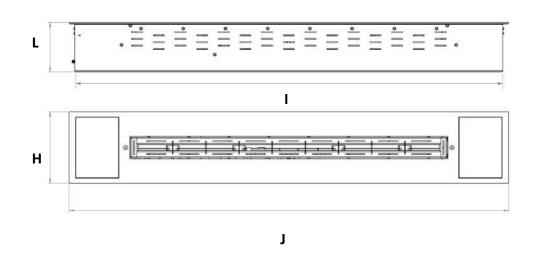

#### **Overall dimensions**

#### Specifications

| Crea7ionEVO<br>PLUS | I<br>(mm) | J<br>(mm) | H<br>(mm) | L<br>(mm) | Power<br>(Kw) | Autonomy<br>(level<br>máx.)(hour<br>s) | Auton-<br>omy<br>(level<br>min.)<br>(hours) | Tank<br>(l) | Weig<br>ht<br>(kg) | Recom-<br>mended<br>minimum<br>area<br>(m2) |
|---------------------|-----------|-----------|-----------|-----------|---------------|----------------------------------------|---------------------------------------------|-------------|--------------------|---------------------------------------------|
| 600 Lite            | 946       | 966       | 210       | 160       | 3,4           | 6                                      | 8,5                                         | 5           | 22                 | 21                                          |