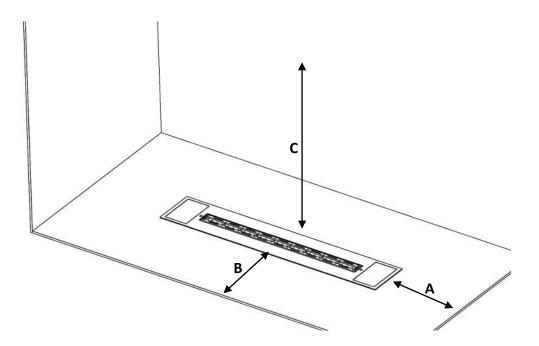

#### **Flammable Materials**

- Do not place flammable materials near the fireplace within 1 m;
- Racks or shelves should be distant 1m from the combustion fire line;

#### Materials: stone/metal/ceramics

- A 100 mm; • B - 100 mm;
- C 500 mm;

#### Other non-flammable materials

- A 200 mm;
- B 250 mm;
- C 600 mm;

glamm

GlammFire