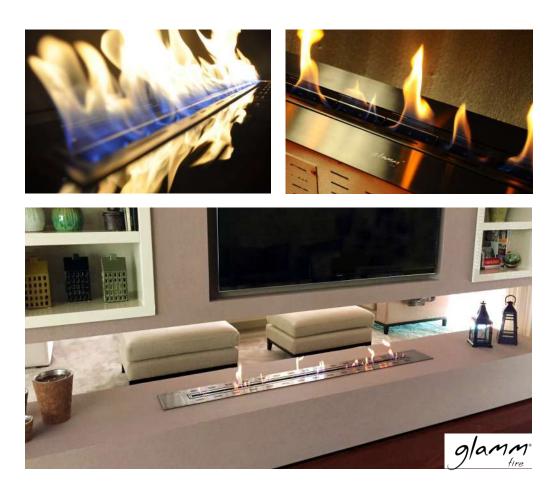

## Crea7ionEVOPlus 600 Lite

Why choosing Crea7ionEVO 600 Lite :

- **Fire Line** Linear and continuous fire line.
- Combustion area—600mm lenght
- Safety Equipped with multiple safety sensors .
- **Display** Provides a better user experience.
- Language Language selection.
- **Remote Control**—Practical and functional.
- Battery of Lithium—Optional
- Tank Capacity: 5L.
- **Materials**—High-quality materiais (Titanium and Stainless Steel). High durability.
- Installation -Even more compact dimensions.

## Crea7ionEVOPlus 600 Lite

Crea7ionEVOPlus 600 Lite security:

- Levelling Sensor The system turns off in case of unevenness or falling.
- Leakage Sensor—The system turns off if there is some kind of leak or fuel/liquid spill.
- Vibration Sensor- The system turns off in case of accidental shock.
- **Tank door locking system** The tank door locks while the system is runningfor user safety.
- **Smothering the combustion fire line**—The system turns off immediately if it is smothered by something.
- Spillage on the combustion fire line—The system turns off if it detects an increase of liquids in the combustion line
- **Overheating**—The system turns off if it detects an overheating that can arise from poor ventilation.