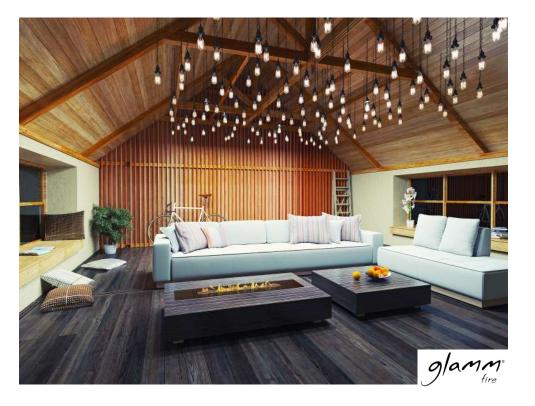

## Crea7ionEVOPlus 600 Lite

Why choosing Crea7ionEVO 600 Lite :

- **Fire Line** Linear and continuous fire line.
- Combustion area—600mm lenght
- Safety Equipped with multiple safety sensors .
- **Display** Provides a better user experience.
- Language Language selection.
- **Remote Control**—Practical and functional.
- Battery of Lithium—Optional
- Tank Capacity: 5L.
- **Materials**—High-quality materiais (Titanium and Stainless Steel). High durability.
- Installation -Even more compact dimensions.