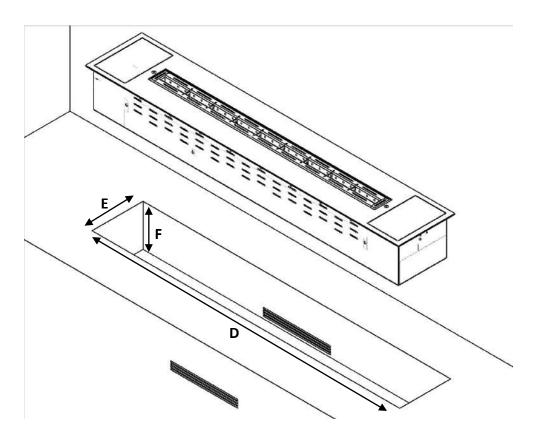

## Crea7ionEVOPlus 600 Lite

Necessary dimensions for the built in hole:

| Crea7ionEVO-<br>Plus | Length(D) | Width (E) | Height (F) |  |  |
|----------------------|-----------|-----------|------------|--|--|
| 600 Lite             | 946mm     | 190mm     | >170mm     |  |  |