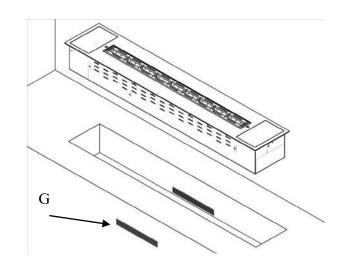

## Crea7ionEVOPlus 600 Lite

Required ventilation;

| Crea7ionEVOPlus | Ventilation Area (G) |  |  |  |
|-----------------|----------------------|--|--|--|
| 600 Lite        | 115cm <sup>2</sup>   |  |  |  |