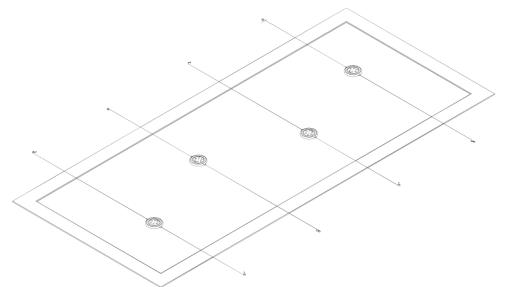

his type of node to connect the two rear hubs (Fig.3)



System for setting in grass (Fig.4)





Unroll the two rear hub and then fix in the both sides of the pool in the axis chosen (Roll/Unroll the Button power.)

Then fixing the systems on floor (according the most suitable material);

- In the grass you must stick;

- In ground like woods or concrete you must use the screws provided;

Put the fireplace in the pool and rewind the rear hubs to immobilize the fireplace in the middle of the pool. This adjustment also is used to fill the fireplace.

#### GlammFire

Glammfire, Lda. Zona Industrial da Lagoa, Lote G1 4950-850 CORTES - MONÇÃO PORTUGAL

Tel(+351) 251 654 800 Fax(+351) 251 654 801 info@glammfire.com www.glammfire.com

glamme fire



# Flut

(Example of positioning in the pool)



ACCESSORY III: Acrylic Support



### GlammFire

Glammfire, Lda. Zona Industrial da Lagoa, Lote G1 4950-850 CORTES - MONÇÃO PORTUGAL

Tel(+351) 251 654 800 Fax(+351) 251 654 801 info@glammfire.com www.glammfire.com



# Flut







### GlammFire

Glammfire, Lda. Zona Industrial da Lagoa, Lote G1 4950-850 CORTES - MONÇÃO PORTUGAL

Tel(+351) 251 654 800 Fax(+351) 251 654 801 info@glammfire.com www.glammfire.com

glamm<sup>e</sup> fire

PT02709-D