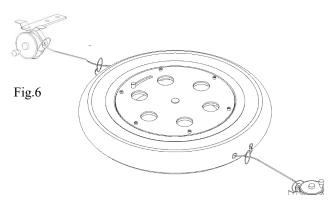

#### ACCESSORY II: Swimming pools system

Install the burner in the floating fireplace (Fig.2) Then using this type of node to connect the two rear hubs (Fig.3)

System for setting in grass (Fig.4)

Unroll the two rear hub and then fix in the both sides of the pool in the axis chosen (Roll/Unroll the Button power.)

Then fixing the systems on floor (according the most suitable material);

- In the grass you must stick;

- In ground like woods or concrete you must use the screws provided;

Put the fireplace in the pool and rewind the rear hubs to immobilize the fireplace in the middle of the pool. This adjustment also is used to fill the fireplace.