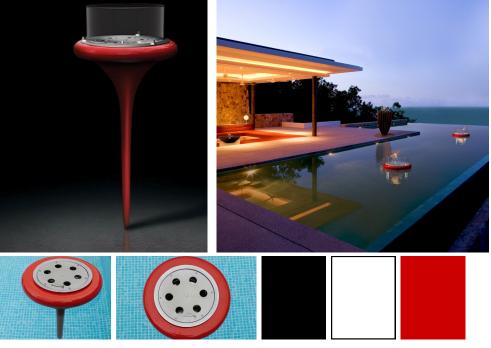

# Flut

Materials//

Flut/ lacquered fiber glass OP// black, white, red

Designed to elevate the scenic waterways, Flut projects itself through the beauty and peculiarity of its lines. With inspiration from unsophisticated and stunning water lilies, this model finds in inside / outside pools and ponds its ideal habitat.

Dimensions// 829 h x 404 Ø mm 32,6" h x 15.9" Ø Weight// 12 kg | 26,5 lbs Accessories// Kit Placement/ Acrylic Support Protection// temperature resistant round glass Packing Dimensions// 950 h x 530 w x 530 d mm 710 h x 1200 w x 670 d mm / Flut and Acrylic Support Total Weight// 24,7 kg 28,19 kg/ Flut and Kit Support 25,25 kg/ Flut and Kit Placement 55 kg/ Flut and Acrylic Support Burner 4// 2 litres (bioethanol gel) Power// 2,70 kW

Burning time// Position min. 2 litres/ 7h Position max. 2 litres/ 4h

# Flut

(Example of positioning in the pool)

ACCESSORY III: Acrylic Support