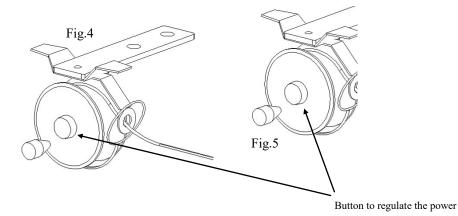

#### ACCESSORY II: Swimming pools system

Install the burner in the floating fireplace (Fig.2) Then using this type of node to connect the two rear hubs (Fig.3)

System for setting in grass (Fig.4)

Unroll the two rear hub and then fix in the both sides of the pool in the axis chosen (Roll/Unroll the Button power.)

Then fixing the systems on floor (according the most suitable material);

- In the grass you must stick;

- In ground like woods or concrete you must use the screws provided;

Put the fireplace in the pool and rewind the rear hubs to immobilize the fireplace in the middle of the pool. This adjustment also is used to fill the fireplace.