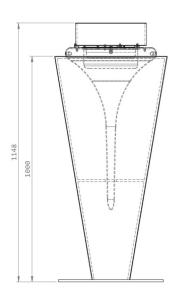

Dimensions// 829 h x 404 Ø mm 32,6" h x 15.9" Ø Weight// 12 kg | 26,5 lbs Accessories// Kit Placement/ Acrylic Support Protection// temperature resistant round glass Packing Dimensions// 950 h x 530 w x 530 d mm 710 h x 1200 w x 670 d mm / Flut and Acrylic Support Total Weight// 24,7 kg 28,19 kg/ Flut and Kit Support 25,25 kg/ Flut and Kit Placement 55 kg/ Flut and Acrylic Support Burner 4// 2 litres (bioethanol gel) Power// 2,70 kW