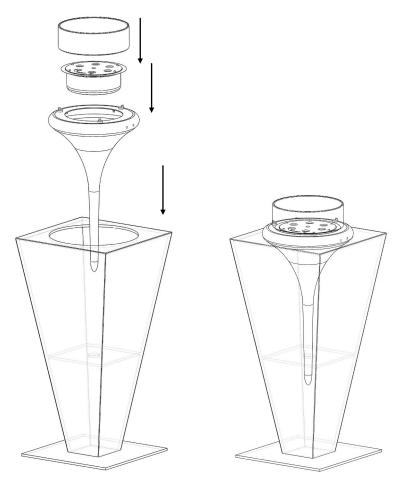

o rear hubs (Fig.3)



System for setting in grass (Fig.4)





Unroll the two rear hub and then fix in the both sides of the pool in the axis chosen (Roll/Unroll the Button power.)

Then fixing the systems on floor (according the most suitable material);

- In the grass you must stick;

- In ground like woods or concrete you must use the screws provided;

Put the fireplace in the pool and rewind the rear hubs to immobilize the fireplace in the middle of the pool. This adjustment also is used to fill the fireplace.

#### GlammFire

Glammfire, Lda. Zona Industrial da Lagoa, Lote G1 4950-850 CORTES - MONÇÃO PORTUGAL

Tel(+351) 251 654 800 Fax(+351) 251 654 801 info@glammfire.com www.glammfire.com

glamme fire



# Flut

(Example of positioning in the pool)



ACCESSORY III: Acrylic Support



### GlammFire

Glammfire, Lda. Zona Industrial da Lagoa, Lote G1 4950-850 CORTES - MONÇÃO PORTUGAL

Tel(+351) 251 654 800 Fax(+351) 251 654 801 info@glammfire.com www.glammfire.com



# Flut







### GlammFire

Glammfire, Lda. Zona Industrial da Lagoa, Lote G1 4950-850 CORTES - MONÇÃO PORTUGAL

Tel(+351) 251 654 800 Fax(+351) 251 654 801 info@glammfire.com www.glammfire.com

glamm<sup>e</sup> fire

PT02709-D