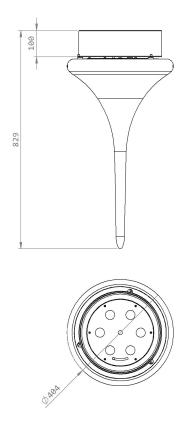

Dimensions// 829 h x 404 Ø mm 32,6" h x 15.9" Ø Weight// 12 kg | 26,5 lbs Accessories// Kit Placement/ Acrylic Support Protection// temperature resistant round glass Packing Dimensions// 950 h x 530 w x 530 d mm 710 h x 1200 w x 670 d mm / Flut and Acrylic Support Total Weight// 24,7 kg 28,19 kg/ Flut and Kit Support 25,25 kg/ Flut and Kit Placement 55 kg/ Flut and Acrylic Support Burner 4// 2 litres (bioethanol gel) Power// 2,70 kW