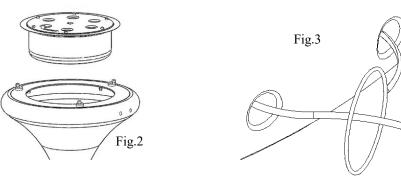

#### ACCESSORY II: Swimming pools system

Install the burner in the floating fireplace (Fig.2) Then using this type of node to connect the two rear hubs (Fig.3)

System for setting in grass (Fig.4)

Unroll the two rear hub and then fix in the both sides of the pool in the axis chosen (Roll/Unroll the Button power.)