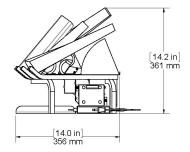

l(+351) 251 654 800 Fax(+351) 251 654 801 info@glammfire.com www.glammfire.com



### GlammFire

## Kit Glamm 3D Toro

#### **Installation**

Select a suitable location that ensures the Kit 3D toro is sitting on a hard level surface for optimum flame effect. Allow for approximately 5cm of clearance behing the unit ( from the frame to the back of the mantle) and 20cm directly above the back log to allow for removal of the Refill Container. Only use filtered tap water in this appliance, once installed, never move this appliance or lay it on its back, without draining the water from the sump and water tank.

The refill container, reservoir, cover and container cap must be cleaned once every two weeks, particularly in hard water areas.

#### **General dimensions**

#### KIT Glamm 3D toro







### GlammFire

Glammfire, Lda. Zona Industrial da Lagoa, Lote Gl 4950-850 CORTES - MONÇÃO PORTUGAL

Tel(+351) 251 654 800 Fax(+351) 251 654 801 info@glammfire.com www.glammfire.com