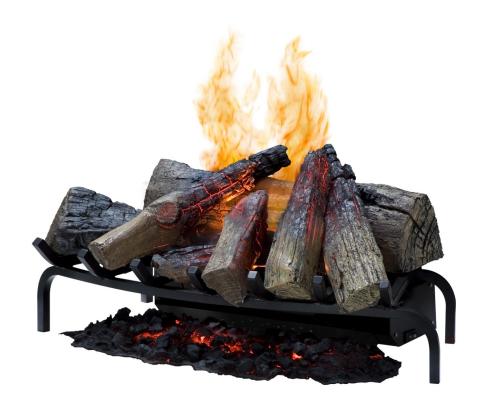

## Kit Glamm 3D Toro

#### **Installation**

Select a suitable location that ensures the Kit 3D toro is sitting on a hard level surface for optimum flame effect. Allow for approximately 5cm of clearance behing the unit ( from the frame to the back of the mantle) and 20cm directly above the back log to allow for removal of the Refill Container. Only use filtered tap water in this appliance, once installed, never move this appliance or lay it on its back, without draining the water from the sump and water tank.

The refill container, reservoir, cover and container cap must be cleaned once every two weeks, particularly in hard water areas.