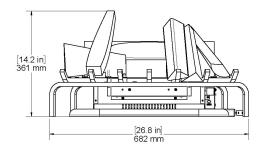

Tel(+351) 251 654 800 Fax(+351) 251 654 801 info@glammfire.com www.glammfire.com



### GlammFire

## Kit Glamm 3D Toro

#### **Installation**

Select a suitable location that ensures the Kit 3D toro is sitting on a hard level surface for optimum flame effect. Allow for approximately 5cm of clearance behing the unit ( from the frame to the back of the mantle) and 20cm directly above the back log to allow for removal of the Refill Container. Only use filtered tap water in this appliance, once installed, never move this appliance or lay it on its back, without draining the water from the sump and water tank.

The refill container, reservoir, cover and container cap must be cleaned once every two weeks, particularly in hard water areas.

#### **General dimensions**

#### KIT Glamm 3D toro







### GlammFire

Glammfire, Lda. Zona Industrial da Lagoa, Lote Gl 4950-850 CORTES - MONÇÃO PORTUGAL

Tel(+351) 251 654 800 Fax(+351) 251 654 801 info@glammfire.com www.glammfire.com