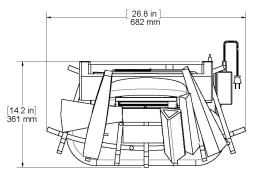

Tel(+351) 251 654 800 Fax(+351) 251 654 801 info@glammfire.com www.glammfire.com



### GlammFire

## Kit Glamm 3D Toro

#### **Installation**

Select a suitable location that ensures the Kit 3D toro is sitting on a hard level surface for optimum flame effect. Allow for approximately 5cm of clearance behing the unit ( from the frame to the back of the mantle) and 20cm directly above the back log to allow for removal of the Refill Container. Only use filtered tap water in this appliance, once installed, never move this appliance or lay it on its back, without draining the water from the sump and water tank.

The refill container, reservoir, cover and container cap must be cleaned once every two weeks, particularly in hard water areas.

#### **General dimensions**

#### KIT Glamm 3D toro







### GlammFire

Glammfire, Lda. Zona Industrial da Lagoa, Lote Gl 4950-850 CORTES - MONÇÃO PORTUGAL

Tel(+351) 251 654 800 Fax(+351) 251 654 801 info@glammfire.com www.glammfire.com