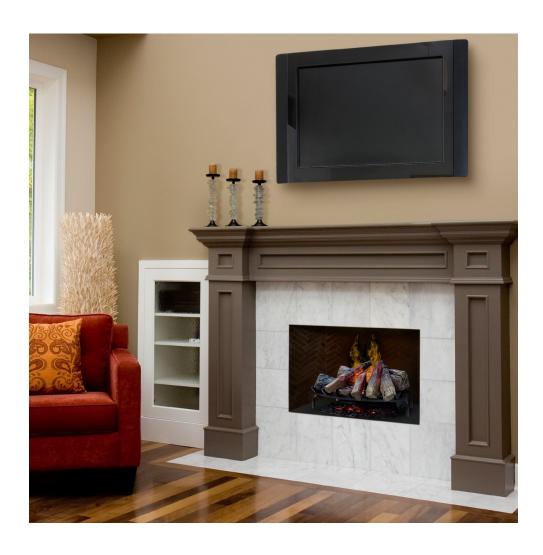

# Electric

Assuming themselves as true protagonists in terms of decor, Kits Glamm 3D are conspicuous by their great versatility and ability to create a pleasant interior atmosphere. Owing to the use of 3D technology they provide also an incredible sense of visual comfort and aesthetic balance.

The beauty of the spaces lies in the details.

#### **Installation**

Select a suitable location that ensures the Kit 3D toro is sitting on a hard level surface for optimum flame effect. Allow for approximately 5cm of clearance behing the unit ( from the frame to the back of the mantle) and 20cm directly above the back log to allow for removal of the Refill Container. Only use filtered tap water in this appliance, once installed, never move this appliance or lay it on its back, without draining the water from the sump and water tank.