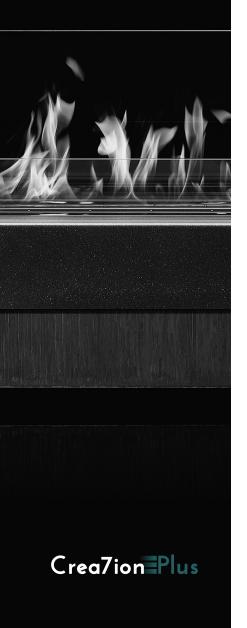

# Loft EVOPlus

Designed to emphasize the essence of fire, Loft EVOPlus combines perfectly energy, strength and beauty.

The solid construction and exclusive design of its structure draw attention and invite to an incomparable experience.

### **Fireplace**

Materials// Steel or corten steel

Finishings// Black Lacquered steel

Varnished corten steel Rusted corten steel

 $\textbf{Dimensions} \textit{//} \;\; 2500 \; w \;\; x \; 428 \; d \; x \; 618 \; h \; mm$ 

98,4" w x 16,9" d x 24,1" h

Weight// 218 kg | 480,6 lbs

Recommended minimum area// 29 sqm

Accessories// Hight temperature resistente glass - included

Black high temperature resistente glass - included

Lithium battery - option

#### **Combustion zone**

Burner// Crea7ionEVOPlus Fire Line 800

Finishings// Black lacquered stainless steel

Fuel// Bioethanol

Ignition mode// Remote control | display

Tank// 7 liters

**Power**// 4,5 kW

Autonomy// 6-8 hours