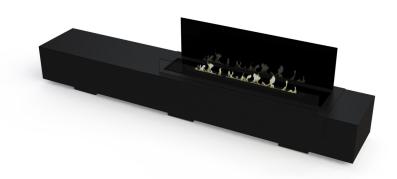

### **Fireplace**

Materials// Steel or corten steel

Finishings// Black Lacquered steel

Varnished corten steel Rusted corten steel

 $\textbf{Dimensions} \textit{//} \;\; 2500 \; w \;\; x \; 428 \; d \; x \; 618 \; h \; mm$ 

98,4" w x 16,9" d x 24,1" h

Weight// 218 kg | 480,6 lbs

Recommended minimum area// 29 sqm

Accessories// Hight temperature resistente glass - included

Black high temperature resistente glass - included

Lithium battery - option

#### **Combustion zone**

Burner// Crea7ionEVOPlus Fire Line 800

Finishings// Black lacquered stainless steel

Fuel// Bioethanol

Ignition mode// Remote control | display

Tank// 7 liters

**Power**// 4,5 kW

Autonomy// 6-8 hours

### **Finishings and combinations:**

Lacquered steel

Varnished corten steel / lacquered steel

Rusted corten steel / acier laqué