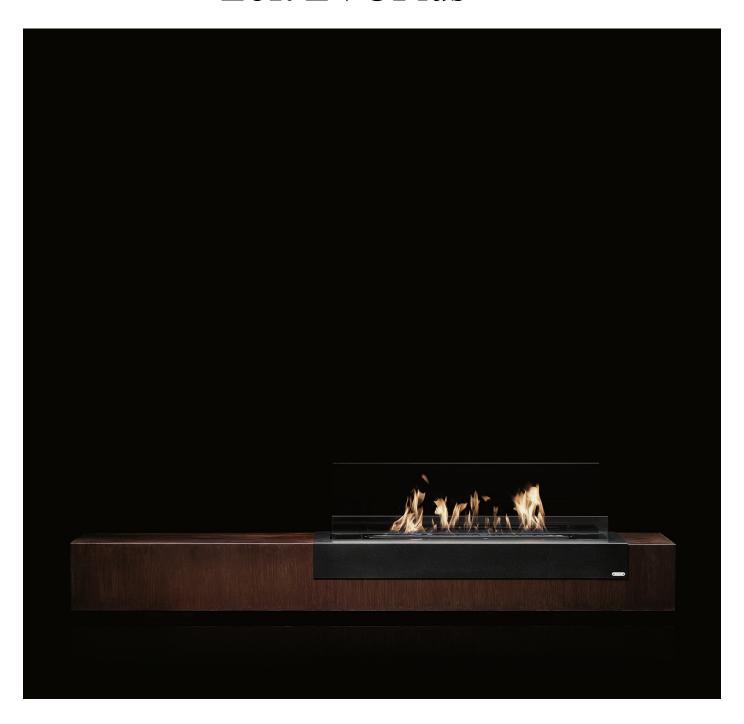

# Loft EVOPlus

Designed to emphasize the essence of fire, Loft EVOPlus combines perfectly energy, strength and beauty.

The solid construction and exclusive design of its structure draw attention and invite to an incomparable experience.

### **Fireplace**

Materials// Steel or corten steel

Finishings// Black Lacquered steel

Varnished corten steel Rusted corten steel

 $\textbf{Dimensions} \textit{//} \;\; 2500 \; w \;\; x \; 428 \; d \; x \; 618 \; h \; mm$ 

98,4" w x 16,9" d x 24,1" h

Weight// 218 kg | 480,6 lbs

Recommended minimum area// 29 sqm

Accessories// Hight temperature resistente glass - included

Black high temperature resistente glass - included

Lithium battery - option