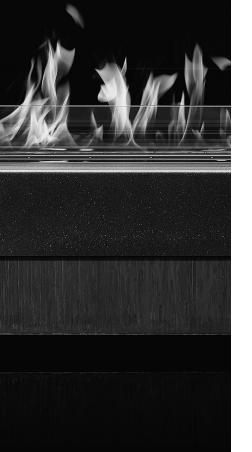

# Loft EVOPlus

Designed to emphasize the essence of fire, Loft EVOPlus combines perfectly energy, strength and beauty.

The solid construction and exclusive design of its structure draw attention and invite to an incomparable experience.

### **Fireplace**

Materials// Steel or corten steel

Finishings// Black Lacquered steel

Varnished corten steel Rusted corten steel

 $\textbf{Dimensions} \textit{//} \;\; 2500 \; w \;\; x \; 428 \; d \; x \; 618 \; h \; mm$ 

98,4" w x 16,9" d x 24,1" h

Weight// 218 kg | 480,6 lbs

Recommended minimum area// 29 sqm

Accessories// Hight temperature resistente glass - included

Black high temperature resistente glass - included

Lithium battery - option

#### **Combustion zone**

Burner// Crea7ionEVOPlus Fire Line 800

Finishings// Black lacquered stainless steel

Fuel// Bioethanol

Ignition mode// Remote control | display

Tank// 7 liters

**Power**// 4,5 kW

Autonomy// 6-8 hours