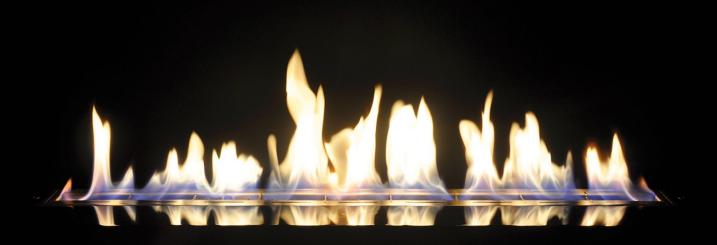

#### **Combustion zone**

Burner// Crea7ionEVOPlus Fire Line 800

Finishings// Black lacquered stainless steel

Fuel// Bioethanol

Ignition mode// Remote control | display

Tank// 7 liters

**Power**// 4,5 kW

Autonomy// 6-8 hours

#### Why choosing Crea7ionEVOPlus:

Fire line// Linear and continuous fire line;

Combustion area// Crea7ionEVOPlus Fire Line 800;

Safety// Equipped with multiple safety sensors;

Display// Provides a better user experience;