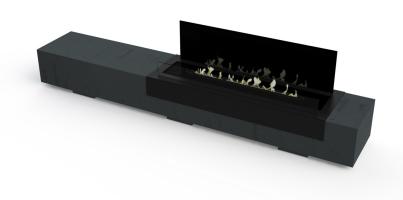

### **Fireplace**

Materials// Steel or corten steel

Finishings// Black Lacquered steel

Varnished corten steel Rusted corten steel

 $\textbf{Dimensions} \textit{//} \;\; 2500 \; w \;\; x \; 428 \; d \; x \; 618 \; h \; mm$ 

98,4" w x 16,9" d x 24,1" h

Weight// 218 kg | 480,6 lbs

Recommended minimum area// 29 sqm

Accessories// Hight temperature resistente glass - included

Black high temperature resistente glass - included

Lithium battery - option

#### **Combustion zone**

Burner// Crea7ionEVOPlus Fire Line 800

Finishings// Black lacquered stainless steel

Fuel// Bioethanol

Ignition mode// Remote control | display

Tank// 7 liters

**Power**// 4,5 kW

Autonomy// 6-8 hours

### **Finishings and combinations:**

Lacquered steel

Varnished corten steel / lacquered steel

Rusted corten steel / acier laqué