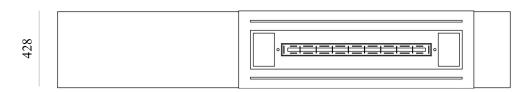

### **Fireplace**

Materials// Steel or corten steel

Finishings// Black Lacquered steel

Varnished corten steel Rusted corten steel

 $\textbf{Dimensions} \textit{//} \;\; 2500 \; w \;\; x \; 428 \; d \; x \; 618 \; h \; mm$ 

98,4" w x 16,9" d x 24,1" h

Weight// 218 kg | 480,6 lbs

Recommended minimum area// 29 sqm

Accessories// Hight temperature resistente glass - included

Black high temperature resistente glass - included

Lithium battery - option

### **Dimensions**

Measures in mm

Crea7ion Plus