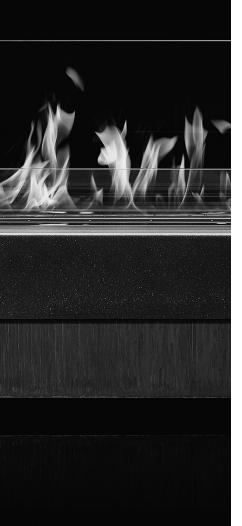

# Loft EVOPlus

Designed to emphasize the essence of fire, Loft EVOPlus combines perfectly energy, strength and beauty.

The solid construction and exclusive design of its structure draw attention and invite to an incomparable experience.

Create a cosy atmosphere in your living room.

glamm.

#### **Combustion zone**

Burner// Crea7ionEVOPlus Fire Line 800

Finishings// Black lacquered stainless steel

Fuel// Bioethanol

Ignition mode// Remote control | display

Tank// 7 liters

**Power**// 4,5 kW

Autonomy// 6-8 hours