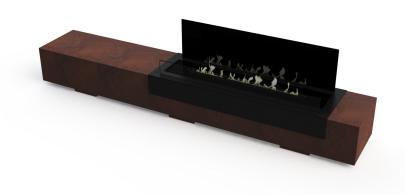

### **Fireplace**

Materials// Steel or corten steel

Finishings// Black Lacquered steel

Varnished corten steel Rusted corten steel

 $\textbf{Dimensions} \textit{//} \;\; 2500 \; w \;\; x \; 428 \; d \; x \; 618 \; h \; mm$ 

98,4" w x 16,9" d x 24,1" h

Weight// 218 kg | 480,6 lbs

Recommended minimum area// 29 sqm

Accessories// Hight temperature resistente glass - included

Black high temperature resistente glass - included

Lithium battery - option

#### **Combustion zone**

Burner// Crea7ionEVOPlus Fire Line 800

Finishings// Black lacquered stainless steel

Fuel// Bioethanol

Ignition mode// Remote control | display

Tank// 7 liters

**Power**// 4,5 kW

Autonomy// 6-8 hours

### **Finishings and combinations:**

Lacquered steel

Varnished corten steel / lacquered steel

Rusted corten steel / acier laqué