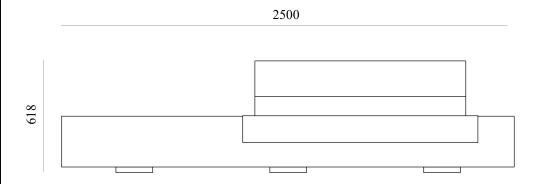

### **Fireplace**

Materials// Steel or corten steel

Finishings// Black Lacquered steel

Varnished corten steel Rusted corten steel

 $\textbf{Dimensions} \textit{//} \;\; 2500 \; w \;\; x \; 428 \; d \; x \; 618 \; h \; mm$ 

98,4" w x 16,9" d x 24,1" h

Weight// 218 kg | 480,6 lbs

Recommended minimum area// 29 sqm

Accessories// Hight temperature resistente glass - included

Black high temperature resistente glass - included

Lithium battery - option

### **Dimensions**

Measures in mm

Crea7ion Plus