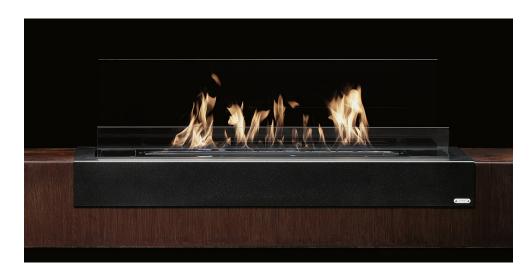

# Loft EVOPlus

Designed to emphasize the essence of fire, Loft EVOPlus combines perfectly energy, strength and beauty.

The solid construction and exclusive design of its structure draw attention and invite to an incomparable experience.

Create a cosy atmosphere in your living room.

glamm.