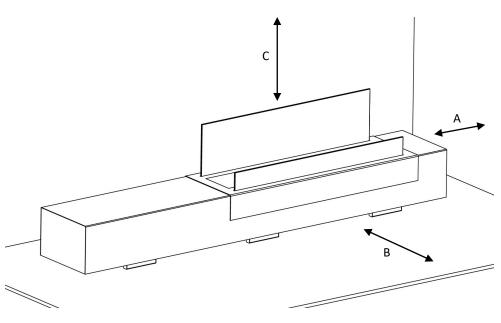

#### Flammable materials

- Do not place flammable materials near the fireplace, within 1m;
- Racks or shelves should be distant 1m from the combustion fire line.

#### Materials: stone/metal/ceramics

A - 100 mm;

B - 100 mm;

C - 500 mm;

#### Other non-flammable materials

A - 200 mm;

B - 250 mm;

C - 600 mm;

Crea7ion Plus