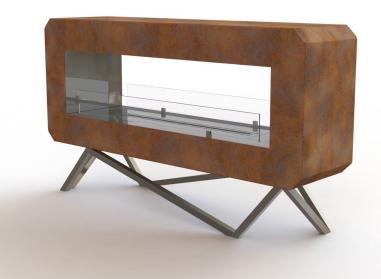

#### Materials//

Steel or corten steel

Polished steel

#### Finishings//

Black fine texture metalic

Rusted corten steel

Velvet - optional

RAL (options and finishings available

upon request)