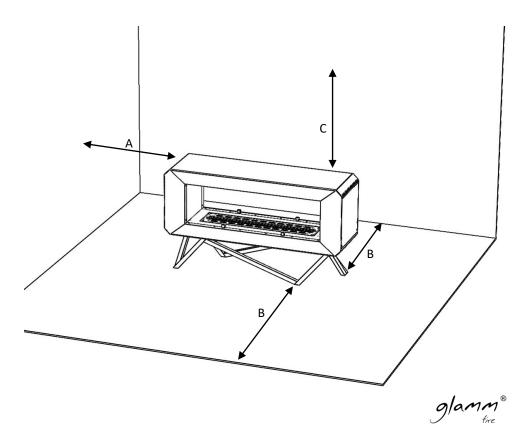

### Materials: stone/metal/ceramics

- . A 100 mm;
- . B 100 mm;
- . C 500 mm;

#### Other non-flammable materials

- . A 200 mm;
- . B 250 mm;
- . C 600 mm;

### **Overall Dimensions**