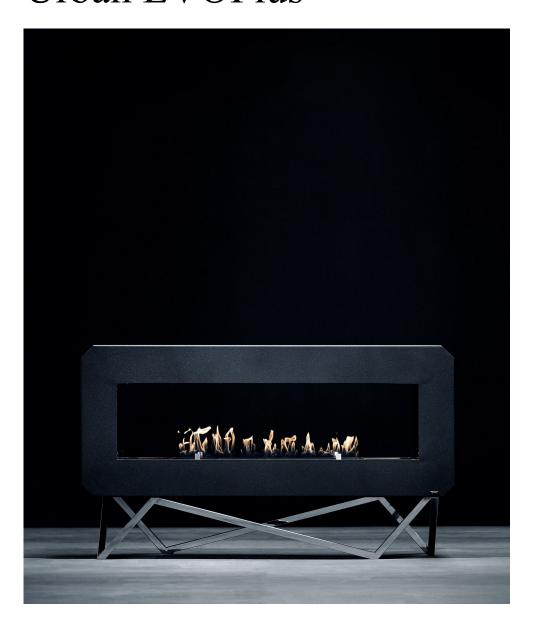

### **Fireplace**

#### Materials//

Steel or corten steel

Polished steel

#### Finishings//

Black fine texture metalic

Rusted corten steel

Velvet - optional

RAL (options and finishings available

upon request)

#### Dimensions//

1615 w x 400 d x 926 h mm

63,6" w x 15,7" d x 36,5" h

#### Weight//

127 kg | 280 lbs