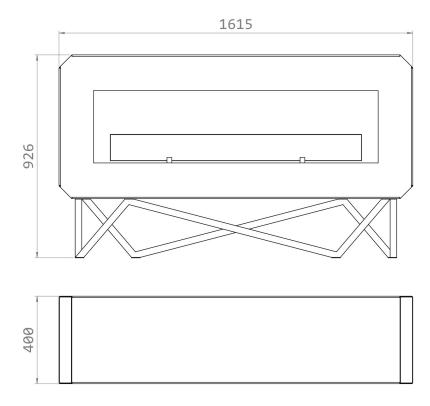

### **Overall Dimensions**

#### Dimensions//

1615 w x 400 d x 926 h mm

63,6" w x 15,7" d x 36,5" h