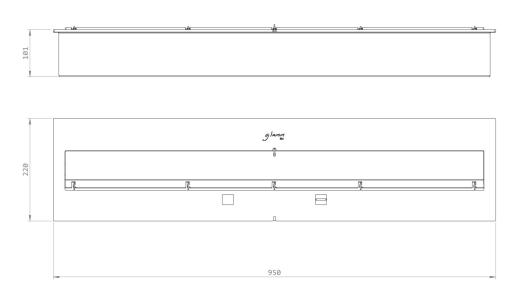

Burner V is more and more becoming part of projects by architects, and interior designers.

Dimensions// 101 h x 950 w x 220 d mm

Weight// 25 kg (10L)

Accessories// Key, Lighter, Funnel, Container/measuring jug

#### Overall dimensions