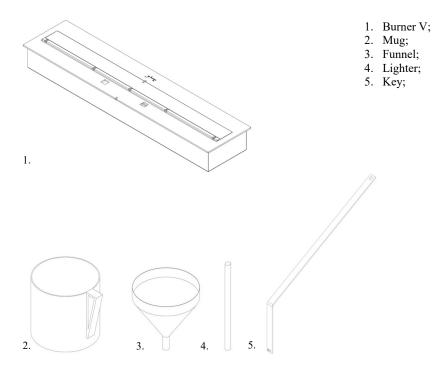

Burner V is more and more becoming part of projects by architects, and interior designers.

Dimensions// 101 h x 950 w x 220 d mm

Weight// 25 kg (10L)

Accessories// Key, Lighter, Funnel, Container/measuring jug

Optional Accessories // Bioethanol Jug (5 litres)

Packing Dimensions// 330 h x 1605 w x 350 d mm

Total Weight// 48 kg (10L)

4,3 Kg/ Bioethanol Jug (5 litres)

Capacity// 10 litres (liquid bioethanol)

Power// 6,5 kW