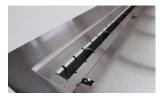

#### **Components**

- 1. Tank Level Indicator;
- 2. Fuel cover;
- 3. Cover/Burning zone;
- 4. Tank;
- 5. Safety tank;