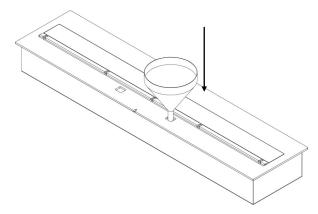

#### NOTE: Minimum charge 5 litters.

We recommend to all users to fill the burner until the float ball touch the glass window indicated in the Picture.