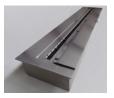

#### **Dimensions:**

Ensure the hole where you want to place the burner has the following minimum dimensions, as shown in the figure below:

• Length: 930 mm;

Width: 201 mm;

Depth: 100 mm;

#### Overall dimensions