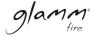

#### Fuel Filling

To filling the burner you have to push down the fuel cover. Then you have a small opening to put bioethanol. When you finish the process let it go and the fuel cover closed.

This system is completely safety because only allows insert fuel when the flame goes off.

#### NOTE: Minimum charge 5 litters.

We recommend to all users to fill the burner until the float ball touch the glass window indicated in the Picture.