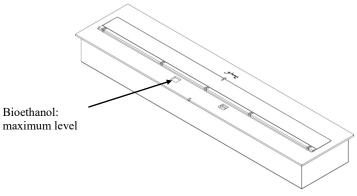

# Burner V

**Cover Opening** 

#### 6.3-Light/Off

After the filling you must open the cover and fan the flame with the light or with the key ( moisten the key in the bioethanol and fan the fire with the lighter).

Note: To get a nice flame effect, together with a good consumption, note that the flame will reach its fullness only after 20-25 minutes of operation, approximately.

Considering that the temperature of bioethanol also influences this condition, the above described is only completely possible when it is at 15°C.

To turn off the burner move the cover with the help of the key.