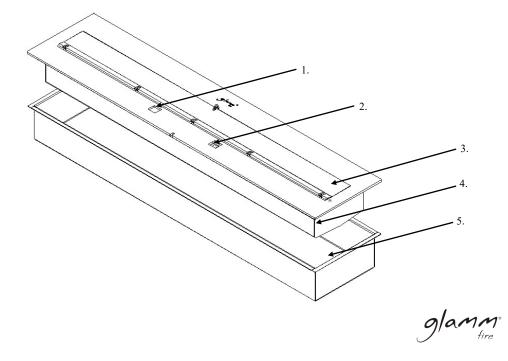

#### **Components**

- 1. Tank Level Indicator;
- 2. Fuel cover;
- 3. Cover/Burning zone;
- 4. Tank;
- 5. Safety tank;