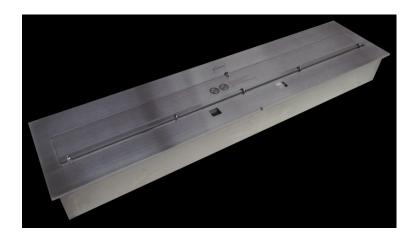

### Burner V

Material//

Burner V / stainless steel

Fully made from stainless steel, our bioethanol burners have a contemporary design and outstanding manufacturing quality.

The resistance and safety of the materials reinforce their excellent versatility as pieces of high functional and decorative nature.

Burner V is more and more becoming part of projects by architects, and interior designers.

Dimensions// 101 h x 950 w x 220 d mm

Weight// 25 kg (10L)

Accessories// Key, Lighter, Funnel, Container/measuring jug

## Burner V