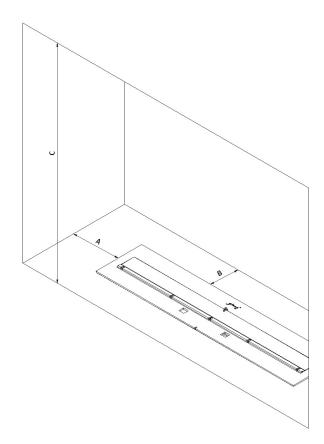

#### Materials: stone/metal/ceramics

- A 100 mm;
- B 35 mm;
- C 600 mm;
- Note: if 2 or more burners together the minimal height have to be 700mm

#### Other non-flammable materials

- A 500 mm;
- B 400 mm;
- C 1300 mm;