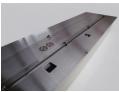

#### Fuel Filling

To filling the burner you have to push down the fuel cover. Then you have a small opening to put bioethanol. When you finish the process let it go and the fuel cover closed.

This system is completely safety because only allows insert fuel when the flame goes off.

#### NOTE: Minimum charge 5 litters.

We recommend to all users to fill the burner until the float ball touch the glass window indicated in the Picture.