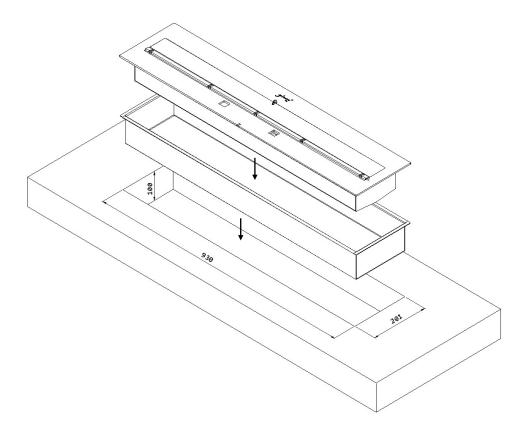

#### **Dimensions:**

Ensure the hole where you want to place the burner has the following minimum dimensions, as shown in the figure below:

• Length: 930 mm;

Width: 201 mm;

Depth: 100 mm;